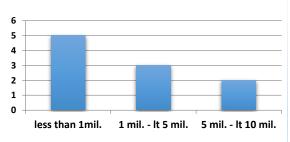

| 5     |
| 10th of Ramadan    | 2     |
| Port Said          | 1     |
| 6th of October     | 1     |
| El Obour           | 1     |
| Giza               | 1     |
| Dakahleyya Govr.   | 1     |
| <b>Grand Total</b> | 12    |



| Worker.Category    | Freq |
|--------------------|------|
| 50 - 99            | 3    |
| More than 300      | 3    |
| 250 - 299          | 3    |
| 200 - 249          | 1    |
| 100 - 149          | 1    |
| Less than 50       | 1    |
| <b>Grand Total</b> | 12   |



| Sector1                    | Freq. |
|----------------------------|-------|
| Textile & textile articles | 9     |
| Processed Agricultural Pro | 2     |
| Leather products           | 1     |
| <b>Grand Total</b>         | 12    |



Distribution of listed companies by capital (EGP)