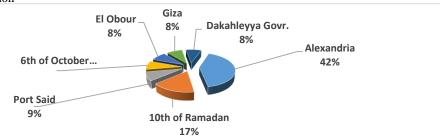

## QIZ Company Statistics - 12 Companies Approved in May 09th, 2018

Distribution of listed companies by location

| Location           | Freq. |
|--------------------|-------|
| Alexandria         | 5     |
| 10th of Ramadan    | 2     |
| Port Said          | 1     |
| 6th of October     | 1     |
| El Obour           | 1     |
| Giza               | 1     |
| Dakahleyya Govr.   | 1     |
| <b>Grand Total</b> | 12    |