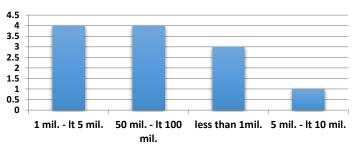

| 5     |
| 10th of Ramadan    | 2     |
| Port Said          | 1     |
| 6th of October     | 1     |
| El Obour           | 1     |
| Giza               | 1     |
| Dakahleyya Govr.   | 1     |
| <b>Grand Total</b> | 12    |



| Worker.Category    | Freq |
|--------------------|------|
| 50 - 99            | 3    |
| More than 300      | 3    |
| 250 - 299          | 3    |
| 200 - 249          | 1    |
| 100 - 149          | 1    |
| Less than 50       | 1    |
| <b>Grand Total</b> | 12   |



| Sector1                    | Freq. |
|----------------------------|-------|
| Textile & textile articles | 9     |
| Processed Agricultural Pro | 2     |
| Leather products           | 1     |
| <b>Grand Total</b>         | 12    |



Distribution of listed companies by capital (EGP)