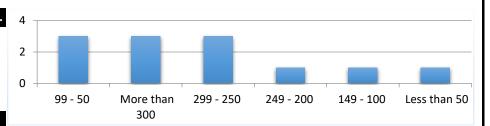

| Worker.Category    | Freq |
|--------------------|------|
| 50 - 99            | 3    |
| More than 300      | 3    |
| 250 - 299          | 3    |
| 200 - 249          | 1    |
| 100 - 149          | 1    |
| Less than 50       | 1    |
| <b>Grand Total</b> | 12   |