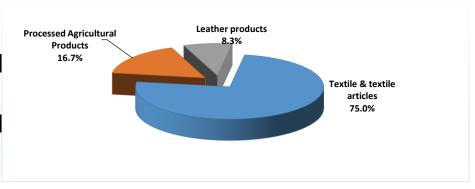

| Sector1                    | Freq. |
|----------------------------|-------|
| Textile & textile articles | 9     |
| Processed Agricultural Pro | 2     |
| Leather products           | 1     |
| <b>Grand Total</b>         | 12    |